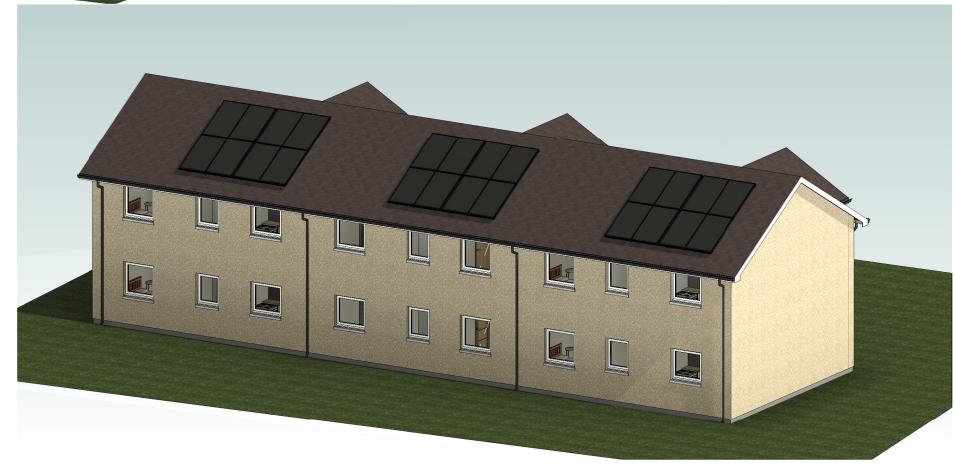

## **External Finishes**

**Roof Covering**: - 30° Marely Ludlow Major smooth brown interlocking tiles with matching dry ridge and verge.

Finish to Walls: - Champagne coloured dry dash with contrasting colour basecourse.

Fascia and Soffit: - White PVCu finish with over fascia vent Rainwater Goods: - Black Marley Rectilinear or similar Windows: - White PVCu and factory double glazing Entrance Doors: - White PVCu & factory double glazing Precast concrete cills and stops to be standard units S.W.V.P to be taken to Marely ridge terminal