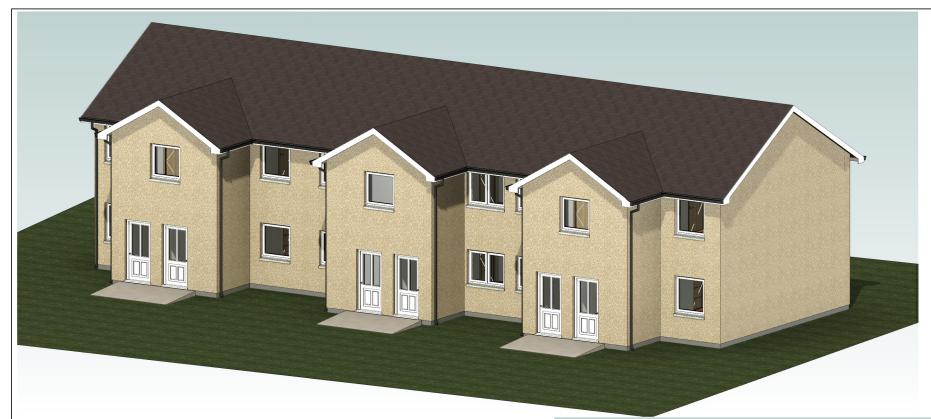

## **External Finishes**

**Roof Covering**: - 30° Marely Ludlow Major smooth brown interlocking tiles with matching dry ridge and verge.

Finish to Walls: - Champagne coloured dry dash with contrasting colour basecourse.

Fascia and Soffit: - White PVCu finish with over fascia vent Rainwater Goods: - Black Marley Rectilinear or similar Windows: - White PVCu and factory double glazing Entrance Doors: - White PVCu & factory double glazing Precast concrete cills and stops to be standard units S.W.V.P to be taken to Marely ridge terminal